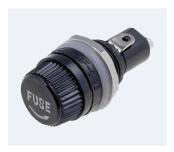

## ON REQUEST

· Painting in a different color.

**Multifunction time relay**To set the required working time.

**Dust filter G3**To keep the device clean and extends the life of the ozone generator.

**Electric fuse**It protects device components in case of failure.