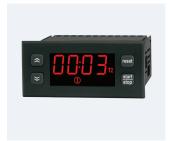

## ON REQUEST

· Painting in a different color.

**Multifunction time relay**To set the required working time.

**Dust filter G3**To keep the device clean and extends the life of the ozone generator.

**Electric fuse**It protects device components in case of failure.