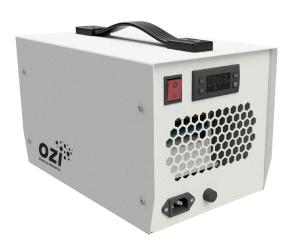

## CONSTRUCTION

- · Housing made of powder painted steel sheet,
- · Dust filter G3 category,
- · High performance axial fan,
- $\cdot$  Ozone generator with ozone output 10 000 mg/h,
- Multifunction time relay that allows to set a specific work time and delay to start the device,
- · Power supply 230V 50Hz,
- · 3 meter power cable.

## ON REQUEST

· Painting in a different color.

**Multifunction time relay**To set the required working time.

**Dust filter G3**To keep the device clean and extends the life of the ozone generator.

**Electric fuse**It protects device components in case of failure.