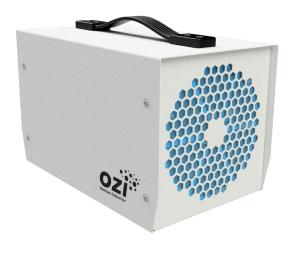

## CONSTRUCTION

- · Housing made of powder painted steel sheet,
- · Dust filter G3 category,
- · High performance axial fan,
- $\cdot$  Ozone generator with ozone output 10 000 mg/h,
- Multifunction time relay that allows to set a specific work time and delay to start the device,
- · Power supply 230V 50Hz,
- · 3 meter power cable.

# OZI ozonator