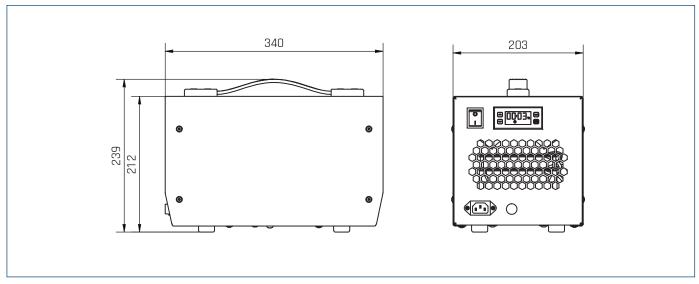

Туре      | airflow<br>max | ozone<br>output | power | voltage | frequency | sound pressure<br>level | weight | article<br>number |
|-----------|----------------|-----------------|-------|---------|-----------|-------------------------|--------|-------------------|
|           | [m³/h]         | [mg/h]          | [W]   | [V]     | [Hz]      | [dB(A)]                 | [kg]   |                   |
| OZI 10200 | 165            | 10 000          | 111   | 230     | 50        | 44                      | 4,7    | 70012010          |
| OZI 10500 | 535            | 10 000          | 111   | 230     | 50        | 62                      | 6,1    | 70012000          |

<sup>\*</sup> measured at a distance of 1,5m from the fan at q=2/3\*qmax

www.ventur.eu 455

# OZI ozonator



# DIMENSIONS [mm]



# Device operation time based on the room volume:

| <b>Volume</b><br>[m³] | 3ppm<br>odors removal | 10ppm<br>disinfection |
|-----------------------|-----------------------|-----------------------|
| 50                    | 5 min                 | 20 min                |
| 100                   | 10 min                | 40 min                |
| 150                   | 15 min                | 60 min                |
| 200                   | 20 min                | 80 min                |

The above values are approximate and depend on the tightness of the ozonated room. It is recommended to use ozone meters to obtain an accurate concentration value.